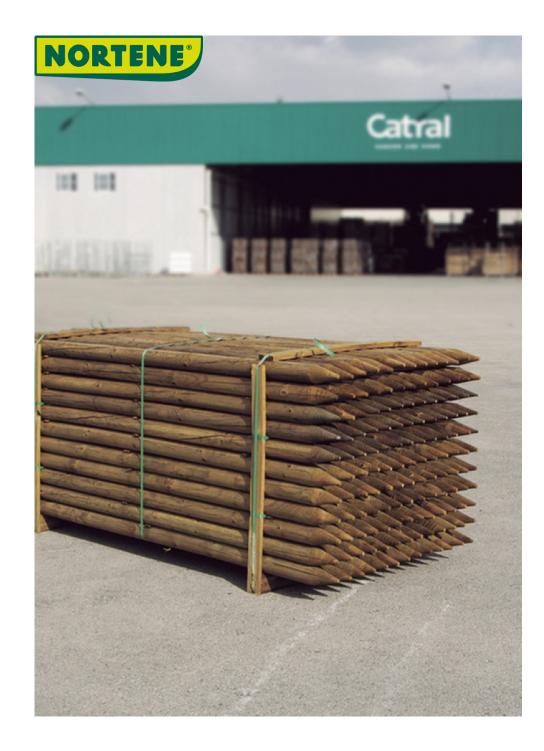

## MAGUS Pointed wooden stake

A pile made of pine with an impregnated surface, making it weatherresistant and long-lasting. Suitable for building smaller fences, creating garden support systems, and supporting newly planted trees.

## **Benefits**

- Versatile: excellent as a fence post, for livestock, for agricultural plantations or as a plant support.

- Durable and weatherproof, as it is impregnated under pressure, it is resistant to rot, mold and pests.

- Easy to install, one side is pointed, so it is easier to stick into the ground, even in rocky soil.

- A stable fence can be built from it, and an aesthetic and strong structure can be created by combining it with wire mesh, game netting or wooden slats.