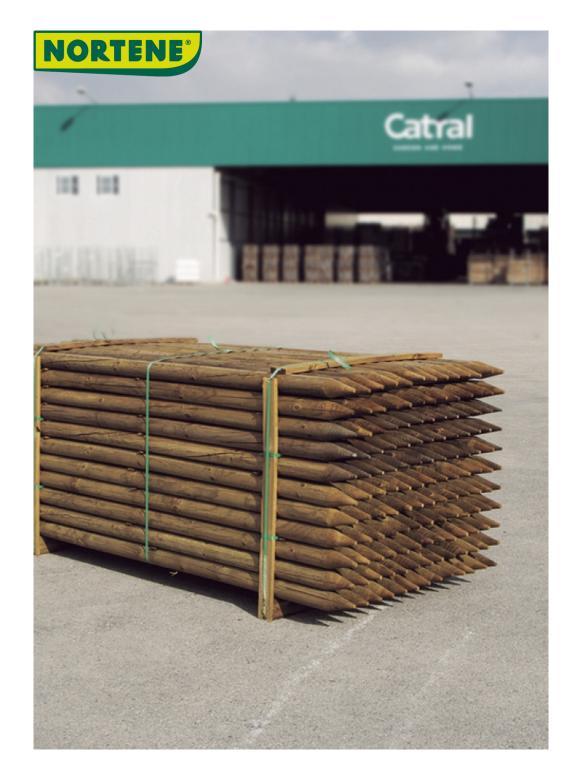

## MAGUS Pointed wooden stake

A pile made of pine with an impregnated surface, making it weatherresistant and long-lasting. Suitable for building smaller fences, creating garden support systems, and supporting newly planted trees.

## **Benefits**

- Versatile: excellent as a fence post, for livestock, for agricultural plantations or as a plant support.

- Durable and weatherproof, as it is impregnated under pressure, it is resistant to rot, mold and pests.

- Easy to install, one side is pointed, so it is easier to stick into the ground, even in rocky soil.

- A stable fence can be built from it, and an aesthetic and strong structure can be created by combining it with wire mesh, game netting or wooden slats.