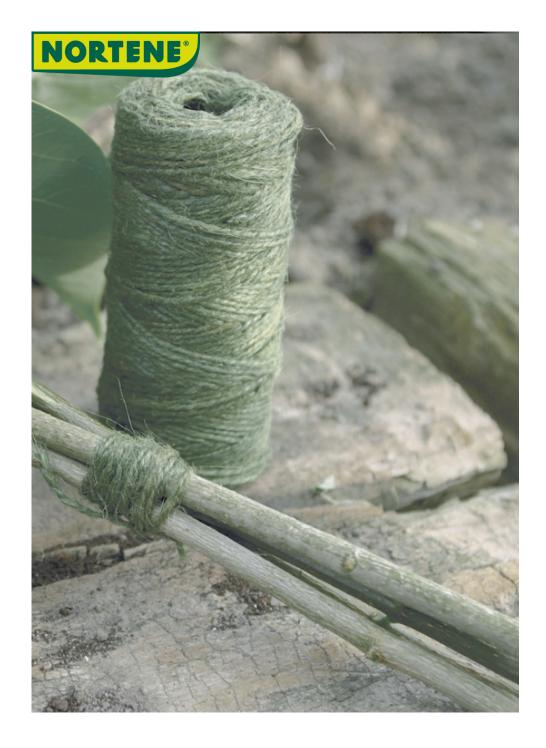

## JUTE Garden string

You plan to cultivate a 100% natural garden, without chemical treatments or pesticides. Go even further by using 100% natural jute twine to tie and support your fruits and vegetables. The weight of the fruits and vegetables can sometimes break the stems of your plants: jute twine is the ecofriendly solution.

## **Characteristics**

Presented in skeins. Weight of skein: 50 g. Made in Europe.

| Ref.   | Size. | Color | Weight | Material |
|--------|-------|-------|--------|----------|
| 147011 | 50 m  | •     | 50 g   | jute     |