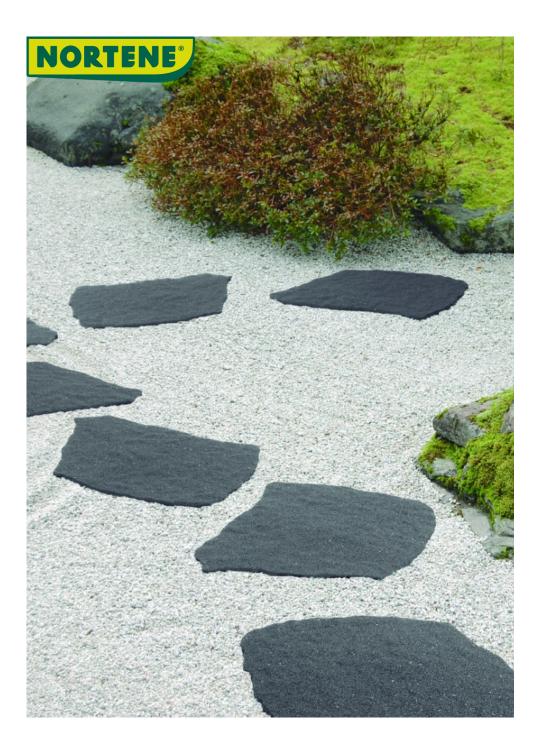

## Stepping stone, natural slate imitation

## **Benefits**

This is a great way to create a natural looking pathway, anywhere, Imitation natural slate, in the shape of a flower petal.

Goes on grass, pebbles, sand...wherever you need, natural appearance, durable, easy to maintain.

For a nice regular pathway, provide a distance of 60 to 70 cm between each stepping stone. Both flexible and strong, it blends in easily thanks to its discreet colour.

## **Characteristics**

Material: 100% made from recycled tyres. Dimensions: 53 x 45 cm; thickness 1,5 cm.

Weight: 2,7 kg. Color: anthracite. Mouldand rot.

Weather, freeze and UV resistant.

| Ref.    | Length | Width | Height (H) | Color | Material |
|---------|--------|-------|------------|-------|----------|
| 2020743 |        |       |            |       |          |