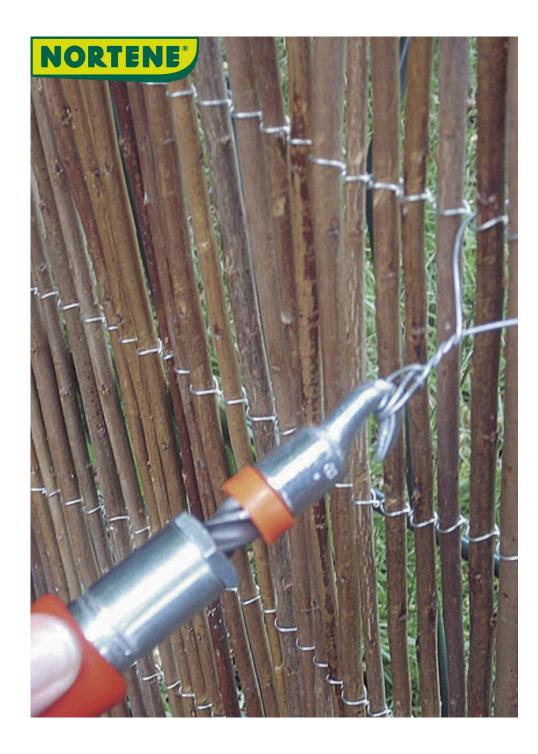

## Automatic binder

Once a windbreak or a wire mesh is purchased, it's important to know how to install and hang this element. The Twister Kit offers a blister pack and ties to hang the windbreak or wire mesh. Attaching a windbreak on a terrace or wire mesh in a garden will then be a breeze for you.

## **Benefits**

Fast and discreet system for fixing natural privacy screens.
Easy to manipulate with the kit tool.

## **Characteristics**

Galvanized iron wire Ø1 - 1.1 mm.
The Twister KIT consists of the tying tool + 100 provided ties.
The Twister FIX consists of 200 ties.

| Ref.    | Designation | Size. |
|---------|-------------|-------|
| 2022129 |             |       |