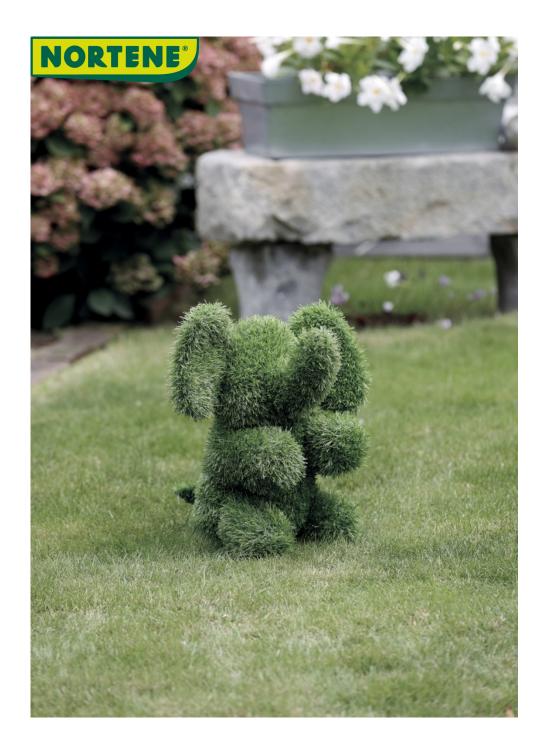

## **PLUSH ELPHY**

Decorative artificial grass garden figure -Sitting Elephant

## **Benefits**

Artificial grass figure to give an original and personalized touch to your garden. Resistant to rot, UV rays and weather. Easy to install and very light. To fix it outdoors, just pass the pegs through the eyelets sewn into the base and stick them into the ground.

## **Characteristics**

Synthetic grass material: PE and PE. PES padding.
2 sizes available: h.35cm and h.50cm. Includes 3 fixing pegs.
Weather and UV resistant.

|     | Ref.    | Length | Width | Height (H) | Color | Material |
|-----|---------|--------|-------|------------|-------|----------|
| VEW | 2022163 | 250    | 250   | 350        | GREEN | PE / PP  |
| VEW | 2022164 | 350    | 350   | 500        | GREEN | PE / PP  |