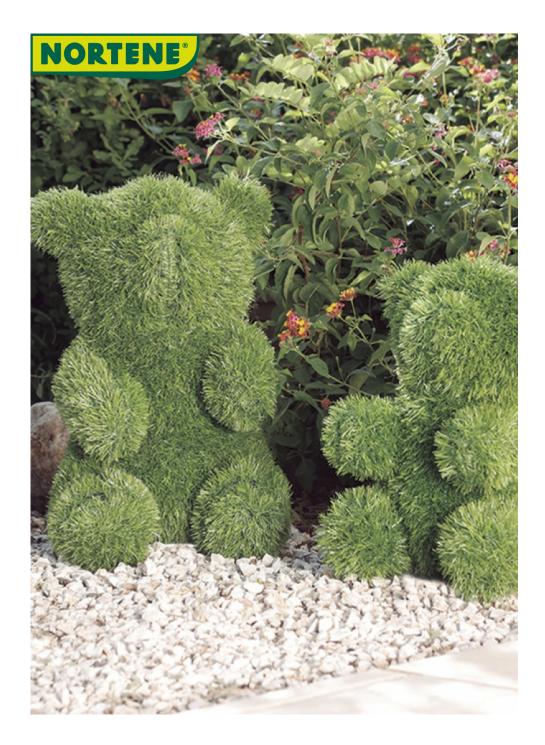

## **PLUSH TEDDY**

Decorative artificial grass garden figure -Sitting Bear

## **Benefits**

Artificial grass figure to give an original and personalized touch to your garden. Resistant to rot, UV rays and weather. Easy to install and very light. To fix it outdoors, just pass the pegs through the eyelets sewn into the base and stick them into the ground. \*It is not a toy, not suitable for children.

## Characteristics

Synthetic grass material: PE and PE. PES padding. 2 sizes available: h.35cm and h.50cm. Includes 3 fixing pegs. Weather and UV resistant.

|     | Ref.    | Length | Width | Height (H) | Color | Material |
|-----|---------|--------|-------|------------|-------|----------|
| NEW | 2022159 | 220    | 260   | 350        | GREEN | PE / PP  |
| NEW | 2022160 | 300    | 350   | 500        | GREEN | PE / PP  |