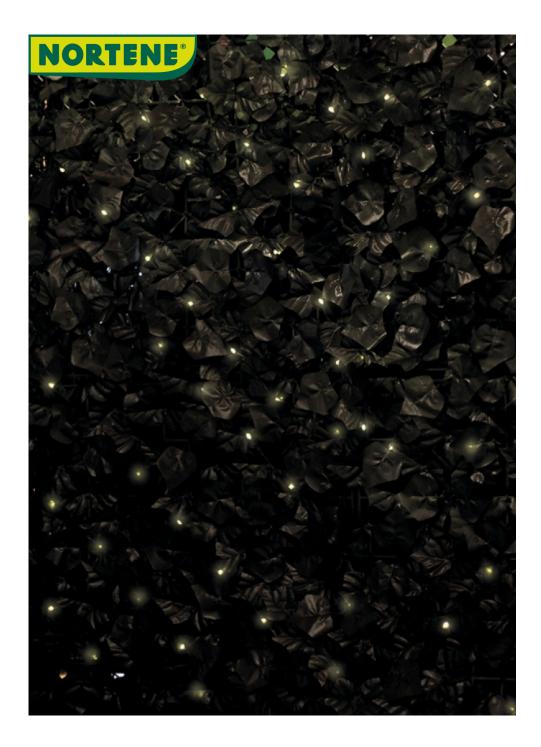

## Benefits

This sightscreen square mesh with leaves, incorporates solar lights to illuminate any corner without having to connect it to the power.

In addition to its concealment function, it is a very decorative element that can be installed both on a fence and on a wall.

## **Characteristics**

BACKING: Square polyethylene plastic mesh. SHEETS: Polyester sheets. Approx: 1.728 sheets.

LED lights + floor stand. Approx: 300 lights. Solar panel: Size 65x65 mm; rechargeable battery: 1.2V, input power: 2V, 160mA; output current: 55-60mA.

Light time: 5 hours of charge =  $8 \sim 10$  hours of light.

On and off switch.

Different lighting modes.

Solar panel to be planted and adjustable to optimally capture the sun's rays. Certificate: CE/RoHS/IP65.