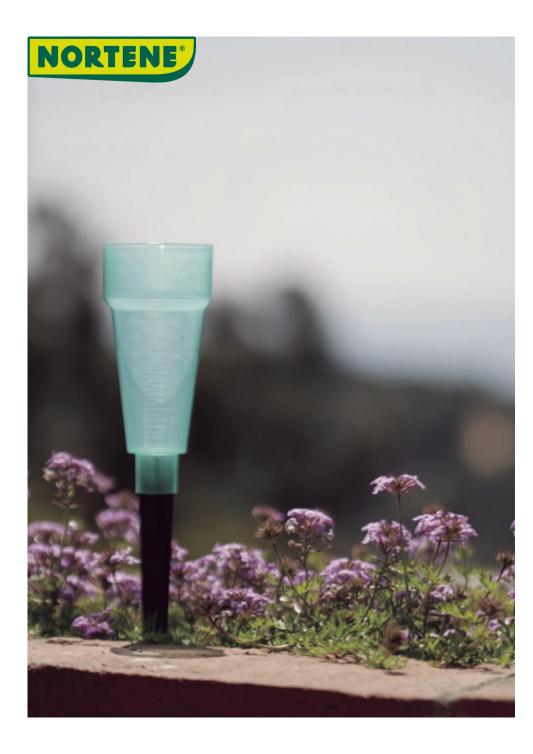

## Push-in rain gauge

The Pluvio Pic rain gauge is a simple way to measure the amount of water that has fallen per square meter on a given surface. This object should be planted in the ground. Make sure the rain gauge is as upright as possible to obtain the most accurate information.

## **Benefits**

Allows you to measure the amount of water that has fallen over a given period.
The graduation provides quick readability of the amount of water fallen per square meter.
The spike allows for easy movement.

## **Characteristics**

Made of polypropylene. Light green color. Made in Europe. Includes ground support for planting.

| Ref.   | Color | Material |
|--------|-------|----------|
| 144057 | 0     | PP       |