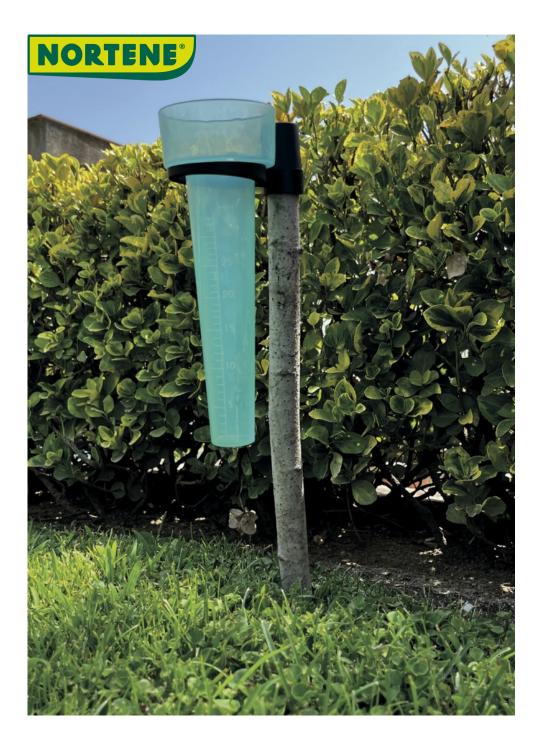

## Rain gauge

The amount of rain falling in your garden can significantly impact the growth of your plants. This rain gauge will help you manage your crops more easily as it indicates the height of water that has fallen over a period and also provides information about the amount of water that has fallen per square meter.

## **Benefits**

To optimize irrigation and keep plants in optimal condition.

Analog device that measures the amount of water per m<sup>2</sup>: 1 millimeter of rain measured by the rain gauge is approximately equal to one liter of water per m<sup>2</sup>.

## **Characteristics**

An adapter is included to allow for the installation of a bar (bar not included). Made of polypropylene. Color: light green. Made in Europe.

| Ref.   | Color | Material |
|--------|-------|----------|
| 144058 | 0     | PP       |