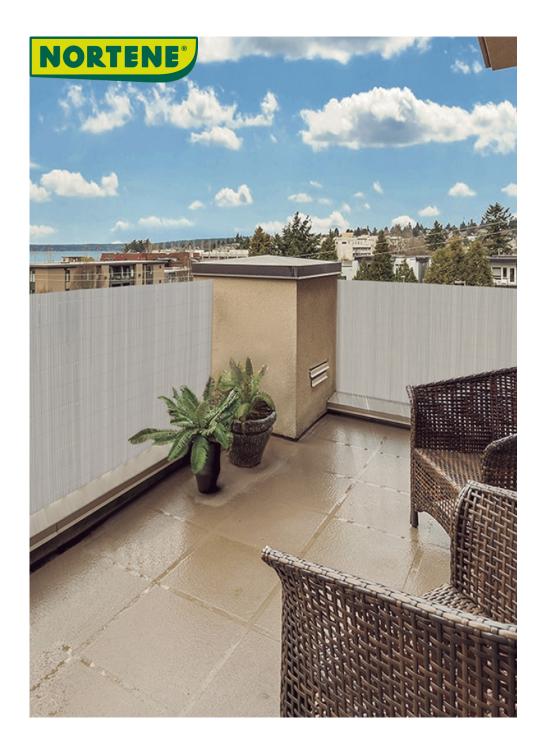

## SURFCANE 20 Double-sided 19 mm PVC canisse

Durable, UV-resistant reed is an excellent choice if you are looking for an environmentally friendly and unique-looking privacy screen for your fence, patio or garden boundary. It is environmentally conscious, as it is made from 30% recycled material, is 100% recyclable, and thanks to its innovative production technology, it requires 10% less plastic to produce.

- UV resistant, thanks to which it is resistant to sunlight and weather conditions.

- Due to its properties, it is ideal for coastal and lakeside locations, or next to pools, because it not only catches the wind, but also filters out unwanted glances.