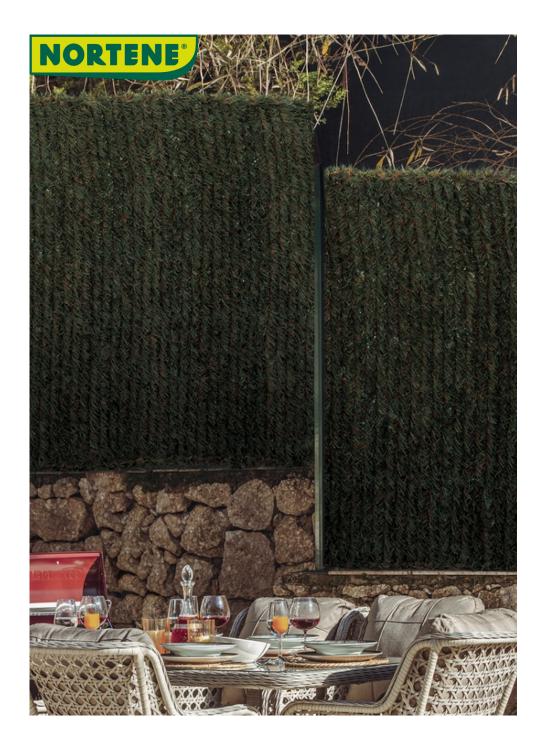

## **HIDECURVE Tricolor**

## Tricolor artificial hedge

Artificial tricolour hedge with 38 rods/ml, 50% recycled. It offers an aesthetic and practical solution for delimiting your garden or terrace. Create an effective visual barrier while adding a touch of greenery and nature to your outdoor space.

## **Benefits**

Artificial hedge developed and manufactured by the Catral Group in our production plants. Thanks to the work carried out by the R&D department, we have created the first hedge with a realistic cut, mixing 3 different tones of sprigs, to imitate natural hedges as closely as possible. The result is a more realistic appearance and greater screening effect. What's more, in addition to the quality that has been proven over the years, recycled materials have been incorporated into the raw material.