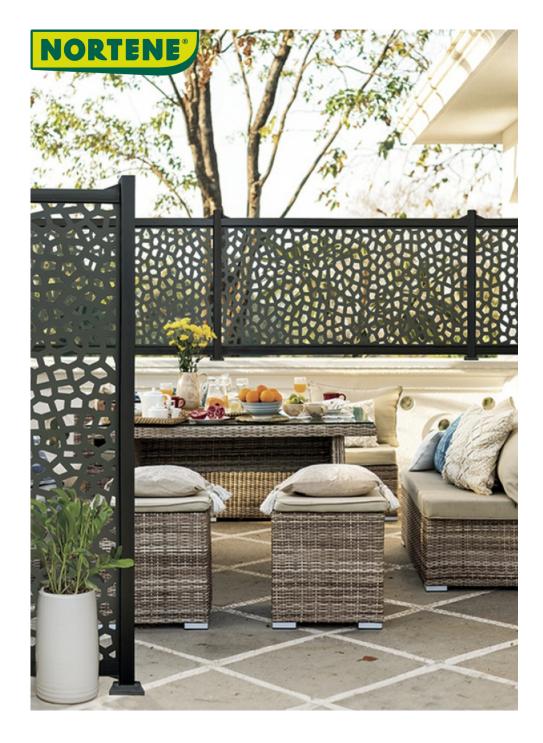

## MOSAIC REMAKE Environmentally conscious decorative panel

A sustainable and improved version of our iconic Mosaic panel. This modern and elegant design is now made from 100% recycled and recyclable PP, giving new life to plastic waste. It is an ideal choice for any outdoor or indoor space, be it a garden, terrace or even a living room. Its unique pattern provides an aesthetic appearance, effective coverage and an excellent room divider option.

## **Benefits**

- Made of 100% recycled plastic,

environmentally friendly. - Modern, aesthetic appearance for any

space.

- Resistant to UV radiation and weather effects.

- Versatile use both outdoors and indoors.
- Easy to clean and maintain.
- Unique pattern for maximum privacy.
- European production, guaranteed quality.

## Characteristics

- Material: recycled PP
- Size: 1x2 m
- Thickness: 5 mm
- Color: beige
- UV resistant: yes
- Product made in the EU.

|     | Ref.    | Size.   | Color | Thickness (mm) |
|-----|---------|---------|-------|----------------|
| NEW | 2022657 | 1 x 2 m | •     | 5              |
| NEW | 2022671 | 1 x 2 m | •     | 5              |
| NEW | 2022679 | 1 x 2 m | •     | 5              |