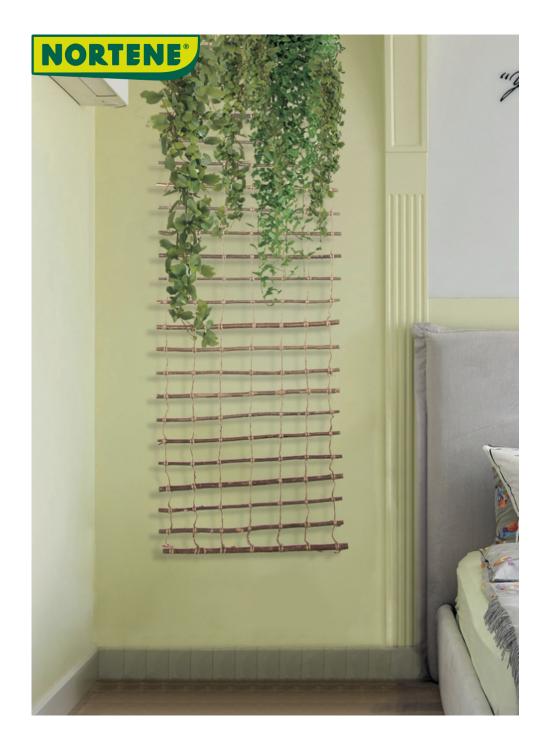

## **CLIMBAWICK**

## Nature, wall-mounted planter

This planter made of 100% natural materials is the perfect choice for creating indoor and outdoor green walls. A durable and sustainable solution that stylishly helps your plants spread while also being a decorative element in your home or garden. It is easy to attach and fits perfectly into any environment.

## **Benefits**

- Made of 100% natural materials, environmentally friendly solution
- Easy to attach, easy to move
- Durable, suitable for both outdoor and indoor use
- Ideal for climbing plants
- Can be used on a balcony, as a wall decoration or as a support for plants grown in a flower box
- Gives a decorative look
- Sustainable and stylish choice
- Available in different sizes

## **Characteristics**

- Material: 100% natural willow and jute rope
- Color: natural
- Weight: 0.8 kg / 2.1 kg
- Width: 50 or 100 cm
- Height: 2 m
- Sustainability: 100% natural and biodegradable

|     | Ref.    | Height (H) | Width |
|-----|---------|------------|-------|
| VEW | 2022523 | 0,5 x 2 m  | 1/25  |
| VEW | 2022524 | 1 x 2 m    | 1/10  |