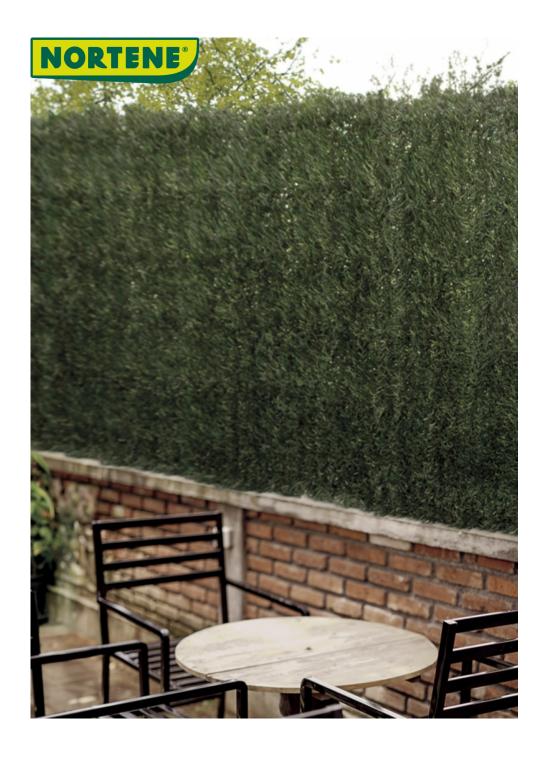

## Bicolor artificial hedge

Two-tone artificial hedge with 38 rods/ml, 50% recycled. It offers an aesthetic and practical solution for delimiting your garden or terrace. Create an effective visual barrier while adding a touch of greenery and nature to your outdoor space.

## **Benefits**

Artificial hedge developed and manufactured by the Catral Group in our production plants. Thanks to the work carried out by our R&D department, we have created the first hedge with a realistic cut to imitate natural hedges as closely as possible. The result is a more realistic appearance and greater screening effect.

## **Characteristics**

Material: PVC + green plastic-coated wire

Finish: Folded ends

Height: Real and exact height Number of rods: 38 rods per metre

Weight: +/-1kg/m<sup>2</sup>

Colours: Light green - Dark green Sheet thickness: +/- 60 microns Recycled material: +/-50%