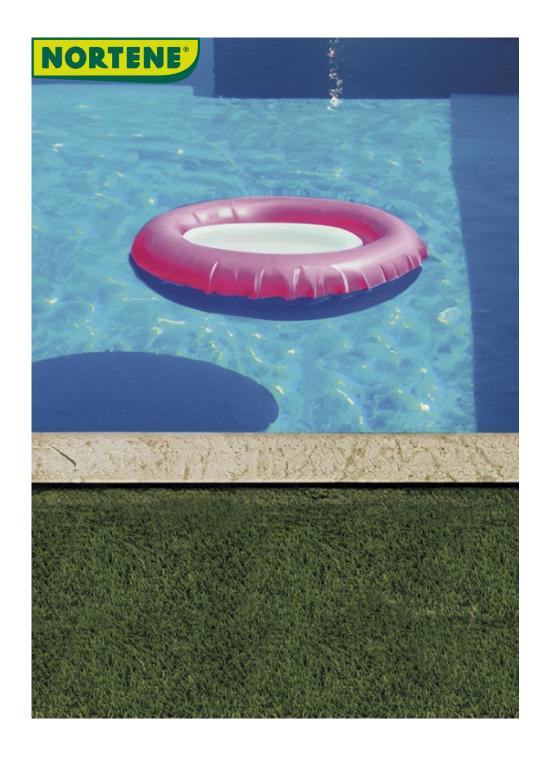

## **GREEN VIGO 30 mm**

# Natural-looking, durable artificial grass for home and professional use

The dense, bright green fibers of Green Vigo 30 mm artificial grass create the effect of natural grass, while offering a durable and practical solution. Its fine, ' $\Omega$ '-shaped fiber shape provides a realistic look and a pleasant touch. Perfect for outdoor coverings, terraces, gardens or events.

### **Benefits**

- Natural look with bright green hues.
- Dense and soft fibers for maximum comfort.
- Timeless and durable structure.
- Low maintenance.
- UV-resistant design for long-lasting color retention.
- Ideal for gardens, terraces, exhibitions, but also for decorating offices.
- Long, 8-year warranty.
- Double back for maximum resistance.