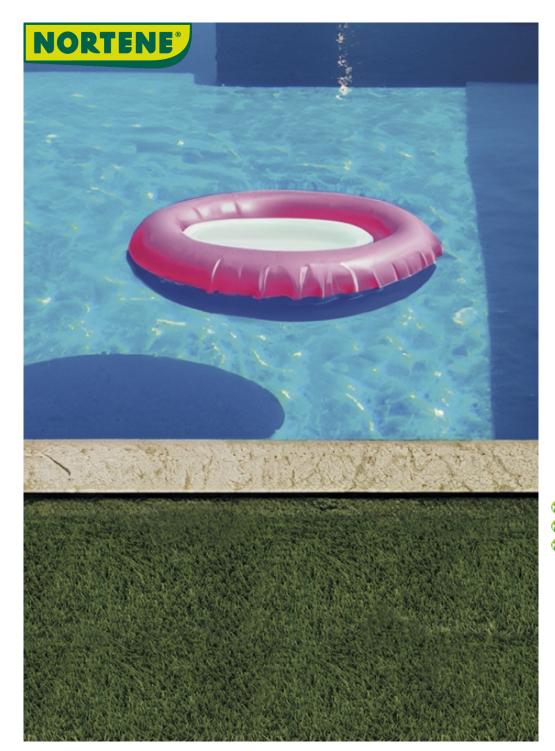

## **GREEN VIGO 30 mm**

# Natural-looking, durable artificial grass for home and professional use

The dense, bright green fibers of Green Vigo 30 mm artificial grass create the effect of natural grass, while offering a durable and practical solution. Its fine, ' $\Omega$ '-shaped fiber shape provides a realistic look and a pleasant touch. Perfect for outdoor coverings, terraces, gardens or events.

### **Benefits**

- Natural look with bright green hues.
- Dense and soft fibers for maximum comfort.
- Timeless and durable structure.
- Low maintenance.
- UV-resistant design for long-lasting color retention.
- Ideal for gardens, terraces, exhibitions, but also for decorating offices.
- Long, 8-year warranty.
- Double back for maximum resistance.