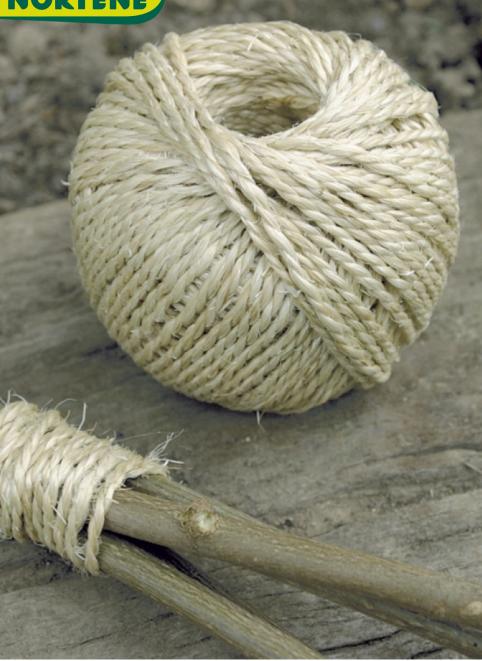

## **FICELLE SISAL** Natural fibre string

The Nortene Sisal twine is a versatile gardening tool. It can be used to tie a plant to its support to aid in its growth, but it can also be used for marking rows in gardening. Additionally, it has the quality of being biodegradable.

## **Benefits**

100% biodegradable. Provides a natural and sustainable solution. Easy to use. Versatile gardening tool. Can be used to support plant growth as a tie, and is also useful for decorative and DIY projects.

## Characteristics

Material: hemp Color: natural: 30 m Weight: 100 g Product manufactured in France

| NEW | Ref.   | Size. | Weight | Color | Material |
|-----|--------|-------|--------|-------|----------|
|     | 147012 | 30 m  | 100 g  | 0     | hemp     |