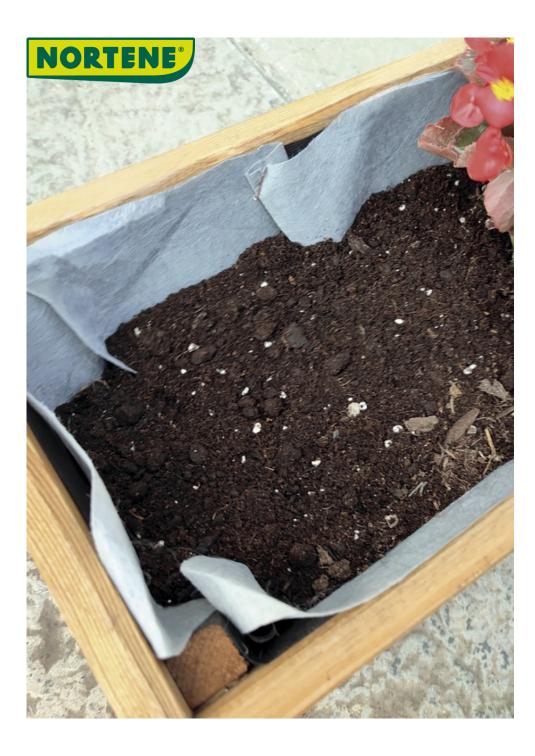

## Drainage sheet for window boxes and wooden planters

A simple and practical way to keep compost and drainage layers separate in a planter. First, cut the felt piece to the size of your planter. Then place the Geotex Balcony at the bottom of the planter before filling with compost.

## **Benefits**

Non-woven felt in thermally bonded polyester fibres. Keeps compost layers separate from drainage layers in planters and pots. Stops compost from mixing with the drainage layer.