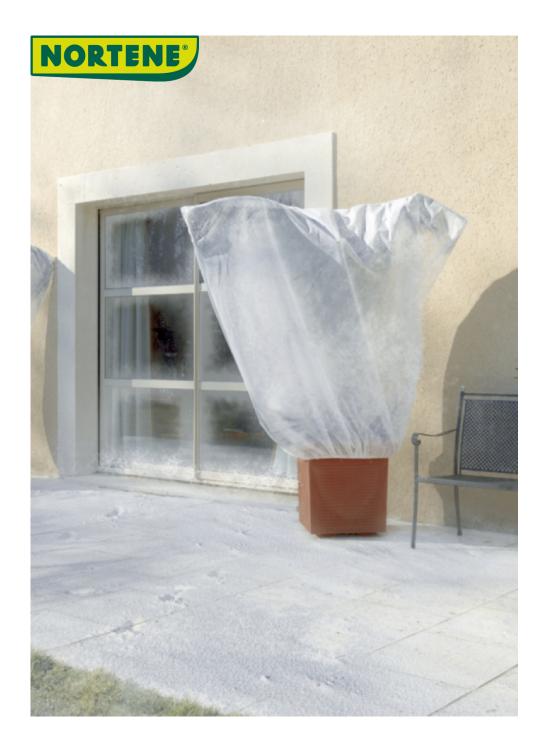

## HIVERZIP (Over-) wintering covers

As well as retaining heat efficiently, this overwintering cover is very easy to set up. Unlike some traditional covers, this one has a zip closing and a draw cord to secure tightly around the plant pot.

## **Benefits**

Protects potted plants and shrubs Protects cold and frost-sensitive plants and shrubs from the cold, wind and hail. Overwintering hoods are air and water permeable and let the light in. Good heat insulation: creates a microclimate and retains accumulated heat. Ideal for protecting potted plants and shrubs Easy to set up, simply place over the plant.