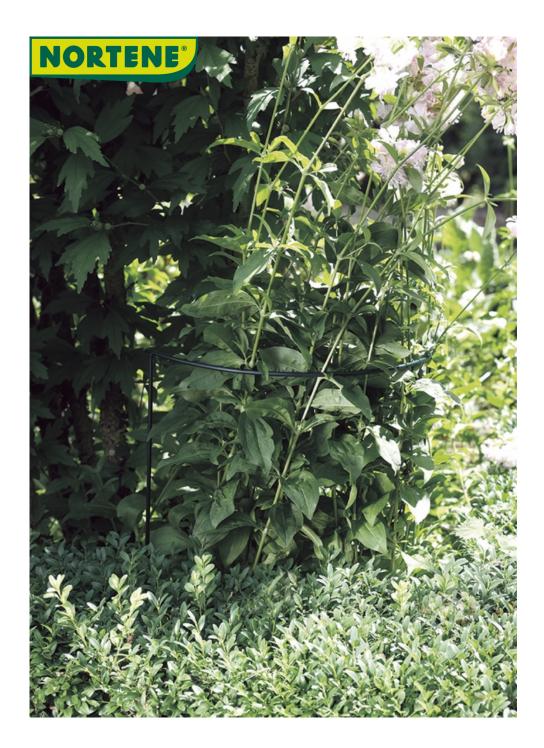

## CHELSEA Semicircular planting support

The Chelsea planting ring's main role is to support perennial plants in their growth. It is simple to use: place it around the perennials and ensure that the plants do not pass under the ring so they can remain upright

## **Benefits**

Support for perennial plants to be planted in the ground.

## **Characteristics**

Material: metal coated with epoxy resin Color: green Available in various sizes Product made in Europe

| Ref.   | Size.         | Color | Material |
|--------|---------------|-------|----------|
| 140724 | 0,40 x 0,80 m | •     | METAL    |
| 140725 | 0,45 x 1 m    | •     | METAL    |