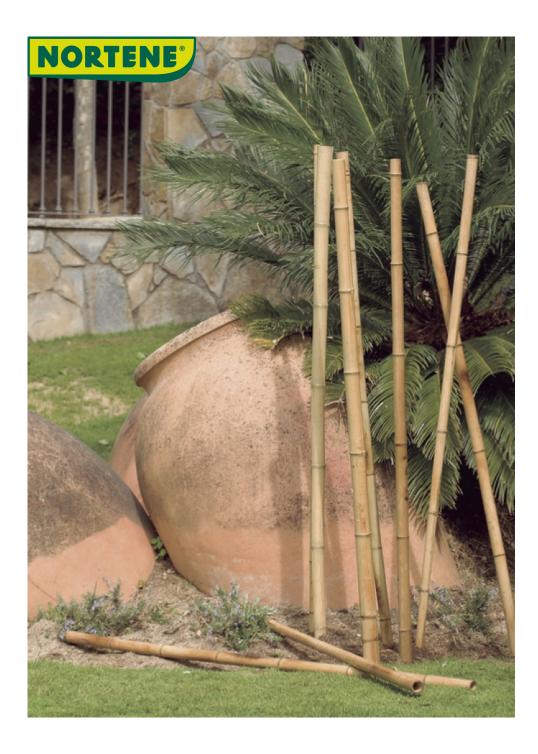

## Decorative bamboo cane

If for you, the aesthetic aspect should always be present in your gardening tools and equipment, we recommend opting for the Bambou Deco stake to keep your plants upright. Made from bamboo, these stakes will add a touch of exoticism to your garden.

### Bring an exotic touch to the garden.

#### **Characteristics**

Available in different sizes and gauges.

| Ref.   | Size.  | Diameter    | Color | Material |
|--------|--------|-------------|-------|----------|
| 140807 | 1.80 m | ø 35/40 mm  | 0     | bamboo   |
| 140808 | 2.40 m | ø 35/40 mm  | 0     | bamboo   |
| 140809 | 1.80 m | ø 50/65 mm  | 0     | bamboo   |
| 140810 | 2.40 m | ø 60/70 mm  | 0     | bamboo   |
| 140813 | 2.95 m | ø 75/85 mm  | 0     | bamboo   |
| 140817 | 2.40 m | ø 85/100 mm | 0     | bamboo   |