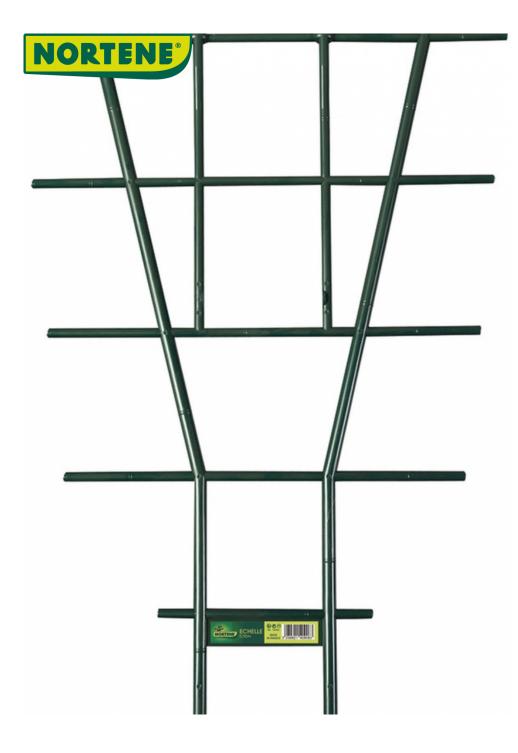

## ECHELLE Ladder support

Very practical for staking potted plants, this ladder stake offered by Nortene is also a decorative element for the plant. Indeed, in addition to serving its function as a stake, this ladder stake adds a decorative touch.

## **Benefits**

Supports the growth and development of potted plants. The stake acts as a guide for the plant's

vertical growth and proper distribution. Very durable, it can be used for many

seasons.

It can be cleaned.

| Charact  | teristics  |
|----------|------------|
| Material | Polypropyl |

Material: Polypropylene. For potted plants.

| Ref.   | Size. | Color | Material |
|--------|-------|-------|----------|
| 140905 | 37 cm | •     | PP       |
| 140906 | 50 cm | •     | PP       |