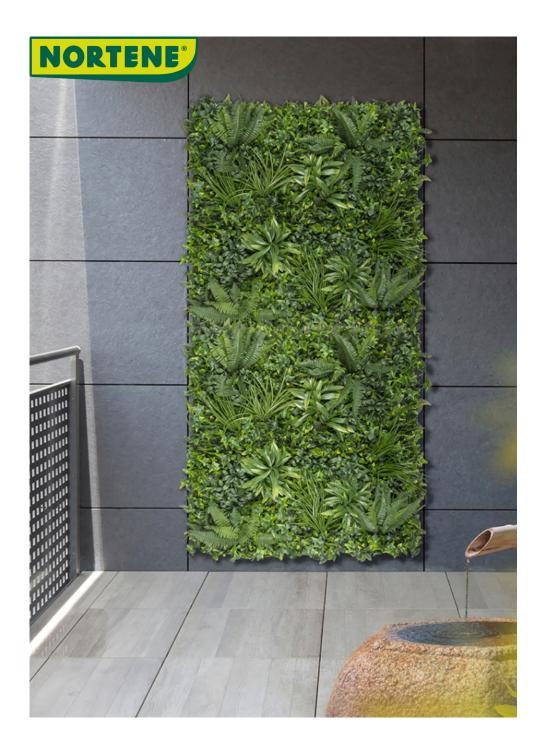

## Synthetic Green Wall with Class B Fire Resistance Certification

Discover our synthetic green wall, designed to mimic lush tropical plants, now with Class B fire resistance certification. This decorative solution combines aesthetic appeal and safety, meeting the high standards required by professionals in the field.

## **Benefits**

- Ultra-realistic design Dense, natural-looking foliage that adds elegance to any space.
- Guaranteed safety Class B certification ensures high fire resistance, essential for projects requiring strict safety standards.
- Low maintenance No watering or trimming needed; stays pristine with minimal effort.

## **Characteristics**

- High-quality materials: Made from highdensity polyethylene (HDPE) for durability and strength.
- Versatile use: Suitable for both indoor and outdoor applications, with UV protection to maintain color vibrancy.
- Easy installation: Flexible backing that can be cut and adapted to different surfaces for quick and effortless setup.