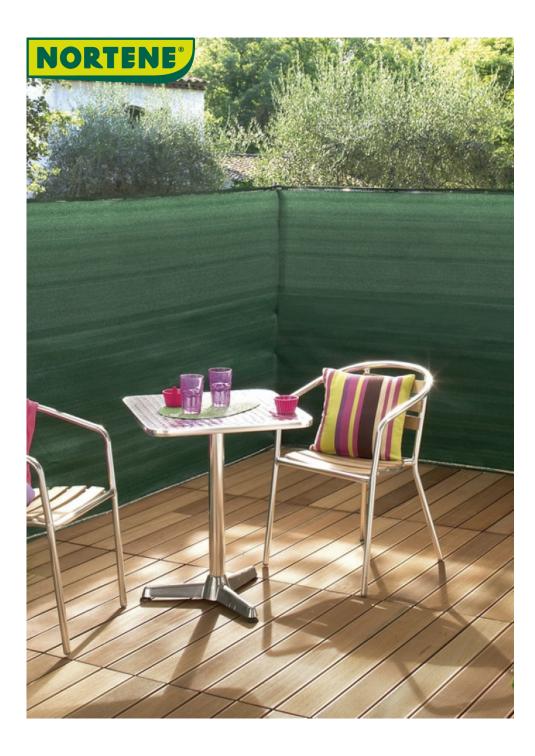

## SUPRATEX green

## Woven screen

100 % privacy. HDPE. Easy to put up on a tension wire thanks to its slotted holes at the top and bottom.

## **Benefits**

High-end woven privacy screen.
A heavy weight for strong resistance and a total screen effect.

100% privacy in HDPE.

Easy to install on a tension wire thanks to its top and bottom buttonholes.

## **Characteristics**

Product 100% privacy. HDPE weight 230 g/m².

Fitted with a top and bottom buttonhole. Anti-UV treated - 8 year warranty. Fixings are included for the 5 and 10 meter lengths.

INSTALLATION TIP: Recommended installation accessories according to height: 1.00m - 4 pcs. 1.50m - 5 pcs. 2.00m - 6 pcs. Repeat fixing accessories every 50 cm in length. For windy areas reduce the distance to strengthen the installation. It is recommended to fix the sightscreen to a stake, post or to a rigid support like balcony railing or rigid mesh.