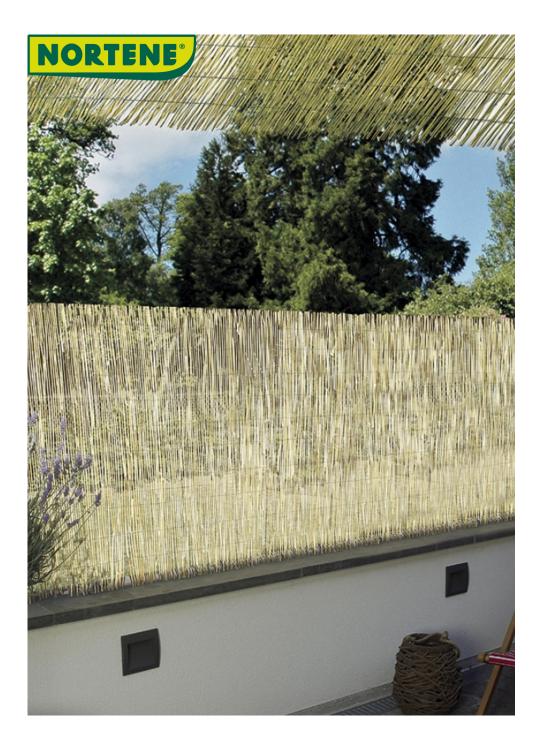

## REEDCANE

## Natural peeled bamboo canes

Assembled with plastic-coated wire.

## **Benefits**

The beach atmosphere directly on your terrace or in your garden? Composed of natural reed stems, this canisse will remind you of holidays under the sun, while staying at home. Usable as a screen or as shade to put on a pergola, Reedcane will necessarily find its place in your home.