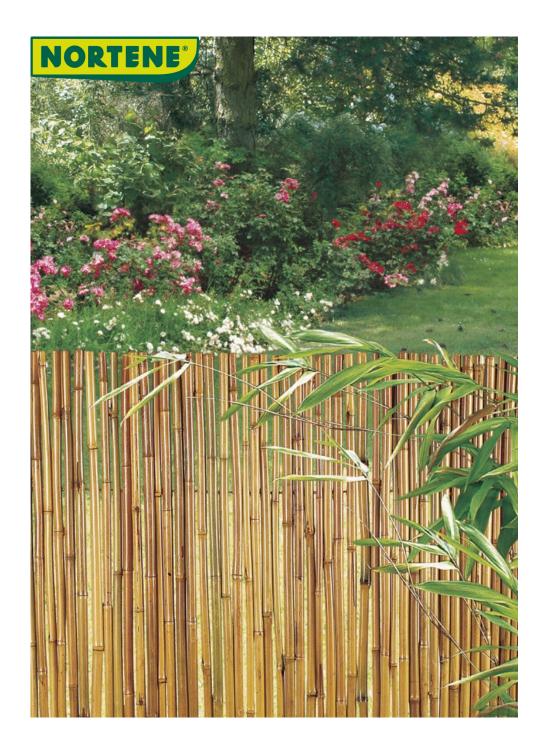

## BAMBOOFLEX Flexible bamboo fence

The bamboo slats are connected together by means of a flexible galvanised rod. Highly decorative and Self stable. Provides an exotic touch to the garden or terrace.

## **Benefits**

A natural and trendy sightscreen. Strong rigidity in the height but flexibility between the bamboo canes. The bamboos are linked together by a flexible galvanized rod, through the bamboos. Very decorative and freestanding. Brings a touch of exoticism to the garden, on the terrace.

## **Characteristics**

Canes of whole bamboo, connected with a rod of galvanized iron Ø1.6 mm Diameter of the canes: approximately 10-15 mm Density:  $5 \text{ kg/m}^2$ 

INSTALLATION TIP Recommended installation accessories according to height: 1.00m - 4 pcs. 1.50m - 5 pcs. 2.00m - 6 pcs. Repeat fixing element every 30cm in length. For windy areas reduce the distance to strengthen the installation. It is recommended to fix the sightscreen to a stake, post or to a rigid support like balcony railing or rigid mesh.