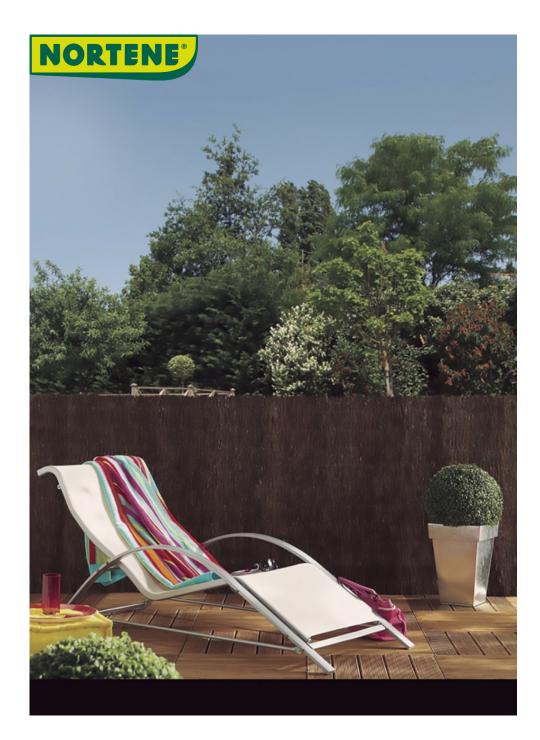

## **TRIOBRUC** Heather + non-woven fabric + heather 3

Its special composition and structure provide not only 100 % screening, but also the decorative effects of a natural product. Ideal for converting your garden, terrace or balcony into an intimate environment. Made with natural heather and nonwoven fabric.