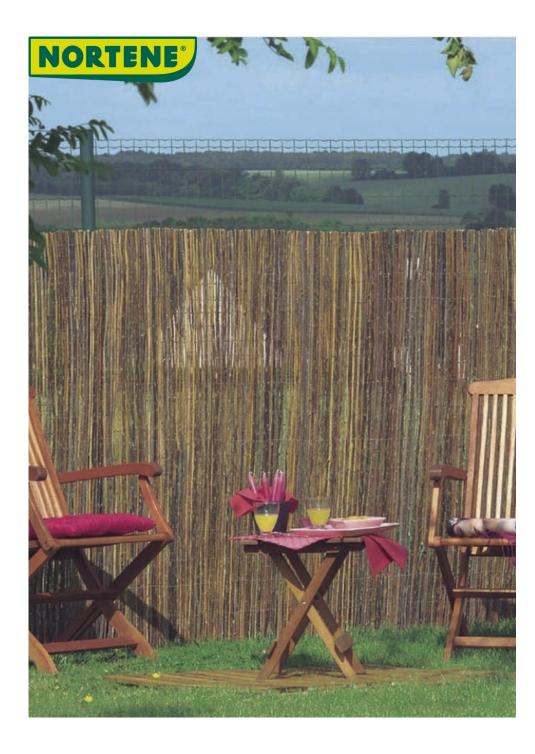

## VIMET Natural wicker







Linked together with galvanized wire.

## Characteristics

INSTALLATION TIP Recommended installation accessories according to height: 1.00m - 4 pcs. 1.50m - 5 pcs. 2.00m - 6 pcs. Repeat fixing element every 30cm in length. For windy areas reduce the distance to strengthen the installation. It is recommended to fix the sightscreen to a stake, post or to a rigid support like balcony railing or rigid mesh.

| Ref.    | Size.      | Color | Weight          |
|---------|------------|-------|-----------------|
| 170960  | 1,00 x 5 m | •     | 1,4 - 1.6 kg/m2 |
| 170962  | 1,50 x 5 m | •     | 1,4 - 1.6 kg/m2 |
| 170964  | 2,00 x 5 m | •     | 1,4 - 1.6 kg/m2 |
| 2012102 | 1,00 x 3 m | •     | 1,4 - 1.6 kg/m2 |
| 2012103 | 1,50 x 3 m | •     | 1,4 - 1.6 kg/m2 |
|