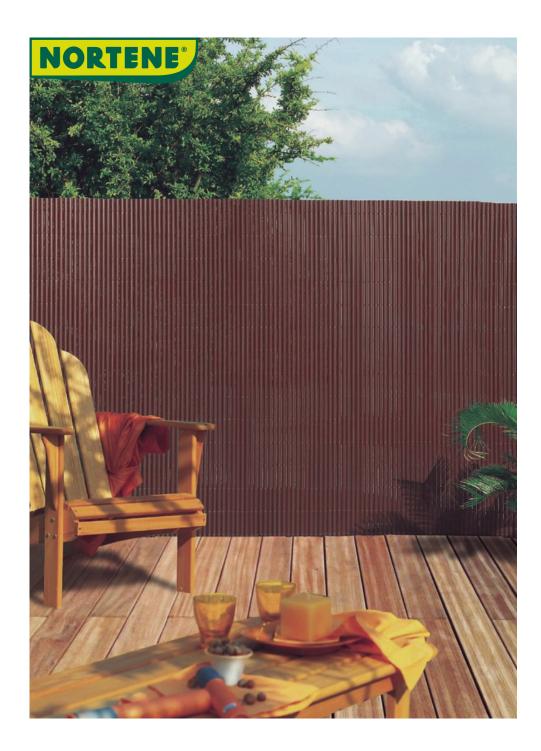

## **PLASTICANE**

## Simple face

## **Characteristics**

INSTALLATION TIP: Recommended installation accessories FIXCANE according to height: 1.00m - 4 pcs. 1.50m - 5 pcs. 2.00m- 6 pcs. Repeat fixing accessories every 30 cm in length. For windy areas reduce the distance to strengthen the installation. It is recommended to fix the sightscreen to a stake, post or to a rigid support like balcony railing or rigid mesh.