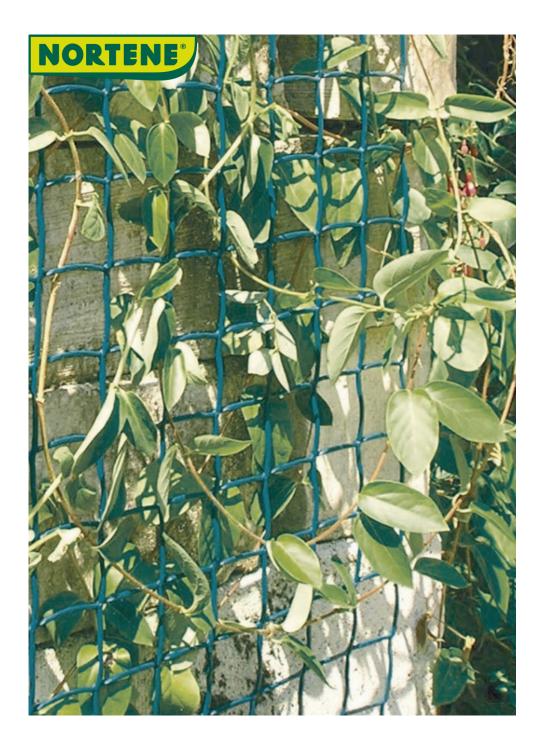

## **CLIMBANET**

## Square mesh

Ideal for balconies and terraces and assisting plant growth.

## **Characteristics**

INSTALLATION TIP: Recommended installation accessories according to height: 1.00m - 4 pcs. 1.50m - 5 pcs. 2.00m- 6 pcs. Repeat fixing accessories every 50 cm in length. For windy areas reduce the distance to strengthen the installation. It is recommended to fix the sightscreen to a stake, post or to a rigid support like balcony railing or rigid mesh.