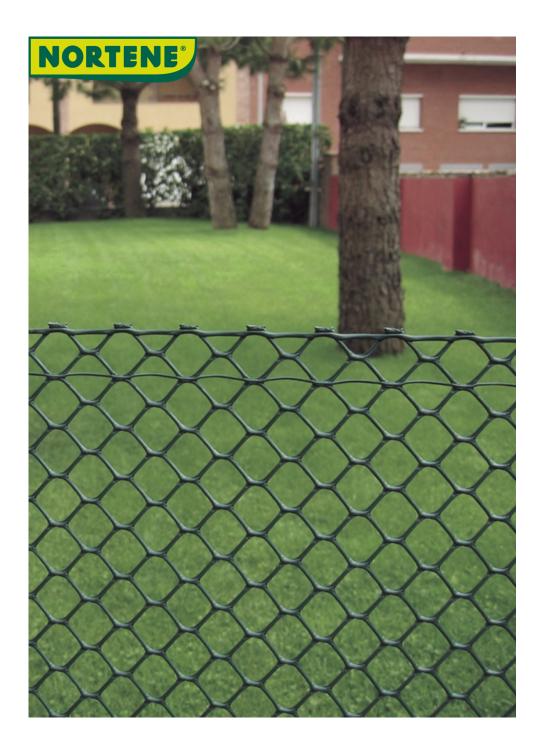

## Hexagonal plastic mesh

Solid, robust and easy to install, this plastic mesh will protect you. Perfect for delimiting your garden or the contour of your pool, this mesh can be accompanied by a concealment mesh to avoid the eyes of neighbors. It is available in rolls of 5 or 25 m.

## **Benefits**

Ideal for placement in garden and swimming pool enclosures. Easy to install and cut to suit your needs. Very resistant.