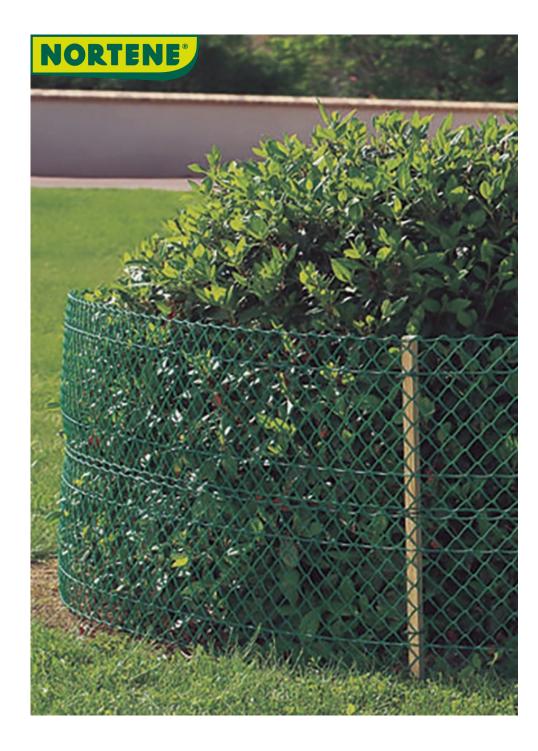

## **FLORANET**

## Mesh for gardenbeds

Ideal for marking out and protecting flower beds. Very strong and simple to install. HDPE.

## **Characteristics**

INSTALLATION TIP: Recommended installation accessories according to height: 0.40m - 2 pcs. 0.60m - 3 pcs. Repeat fixing accessories every 50 cm in length. For windy areas reduce the distance to strengthen the installation. It is recommended to fix the sightscreen to a stake, post or to a rigid support like balcony railing or rigid mesh.