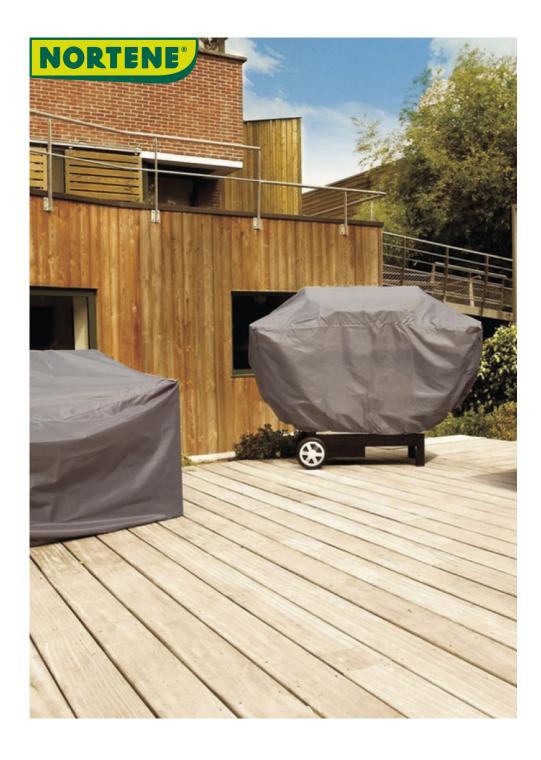

## Outdoor furniture covers

This range of covers is specially designed to protect garden furniture, keeping it clean and protected from inclement weather. Nortene has selected the most common garden items to offer a selection of covers adapted to market sizes.

## **Benefits**

The Covertop range of covers includes a total of 19 covers, all of them very resistant, with anti-UV treatment and extra stitching for greater durability. All of them include an adjustable rope for greater adaptation to the measurements of the furniture in question. In addition, the larger covers have ventilation holes for better breathability of the furniture, causing it to suffer less damage.

## Characteristics

Material: 210D Polyester / Polyurethane. Weight: 100 gr. Mink/taupe color.

| Ref.    | Size.               | Color | Designation             |
|---------|---------------------|-------|-------------------------|
| 2013597 | 70 x 70 x h.110 cm  |       | SILLAS APILADAS         |
| 2013598 | 205 x 105 x h.70 cm | •     | MESA<br>RECTANGULAR     |
| 2013599 | 225 x 145 x h.90 cm | •     | MESA<br>RECTANGULAR + 4 |
| 2013600 | 325 x 205 x h.90 cm | •     | MESA<br>RECTANGULAR + 8 |
| 2013601 | 230 x 130 x h.70 cm |       | MESA OVALADA            |
| 2013602 | 125 x 125 x h.70 cm |       | MESA REDONDA            |
| 2013603 | 200 x 80 x h.40 cm  |       | TUMBONA                 |
| 2013604 | 170 x 65 x h.90 cm  |       | BANCO                   |
| 2013605 | 70 x 70 x h.60 cm   |       | BARBACOA                |
| 2013606 | 70 x 130 x h.70 cm  |       | BARBACOA                |
| 2017697 | 170 x 70 x h.115 m  |       | BARBACOA XXL            |
| 2013607 | 60 x h.200 cm       |       | PARASOL                 |