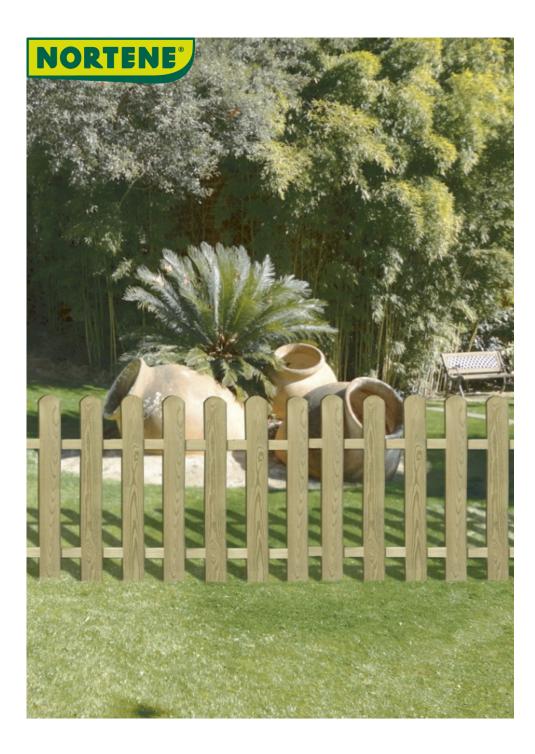

## **ALLEGRA**

Wood fence with autoclave treatment, suitable for garden and park enclosures

Autoclave class 3. PEFC certified.

## **Benefits**

Wooden fence treated with class 3 autoclave, suitable for enclosures in gardens, parks, and flower beds. Easy to assemble.

## **Characteristics**

Material: Pine. Smooth surface. Slat dimensions: width 9 cm. Slat thickness: 1.2 cm. Gap between slats: 8.8 cm. 10 SLATS. Ref. 2013813 FSC certified. REf. 2022201 PEFC certified.