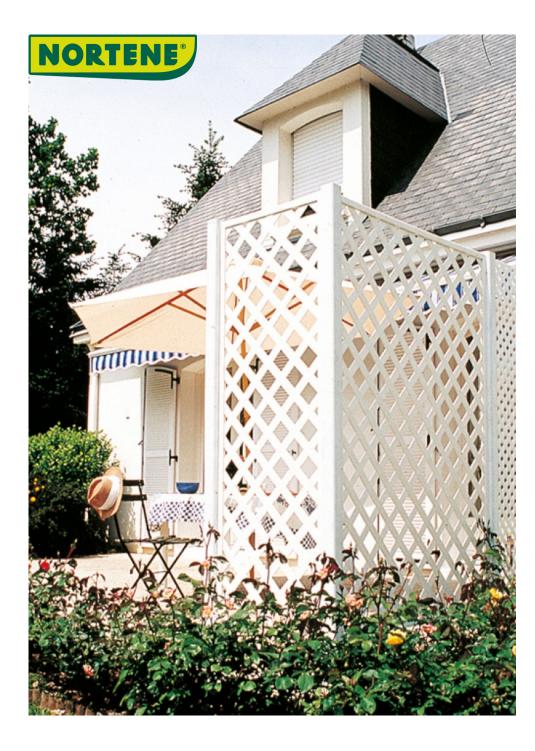

## Classic decorative panel

Looking for a simple and durable decorative element that perfectly matches your garden? This panel needs no maintenance: it does not rot and needs no painting. Designed for long-term durability and resilience. Totally resistant to adverse weather.

## **Benefits**

This simple decorative element can be installed horizontally as a terrace fence, or vertically to divide various spaces. It can also be mounted on the wall as an elegant structure for creeper plants. Structured, woodlike surface. Easy to install and transport thanks to its flexibility. It can be sawed to pieces, screwed, nailed, and washed. Warranty: White colour: 3 years \* Green colour: 3 years \* \*Considering 160 Kilolangleys (kL) / year