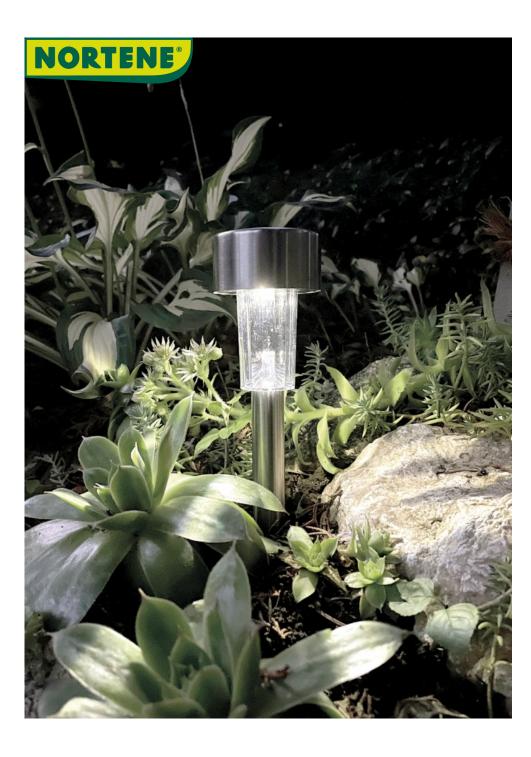

## ASTRA Solar light to plant

Solar lights in all simplicity! This solar light to plant will mark out your paths and guide you when walking round the garden after nightfall.

## **Benefits**

Provide floral borders with standalone lighting. Marking out a path or bordering a patio becomes easy and affordable. An "entry level" solar light that is practical and effective.

## **Characteristics**

Solar light to plant to demarcate a path. White LED, AAA 1.2V - 100 mAh Ni-MH rechargeable battery included. Stainless steel and plastic.

| Ref.    | Size.          | Color |
|---------|----------------|-------|
| 2014468 | Ø5,5 x h.28 cm | •     |
| 2018225 |                |       |