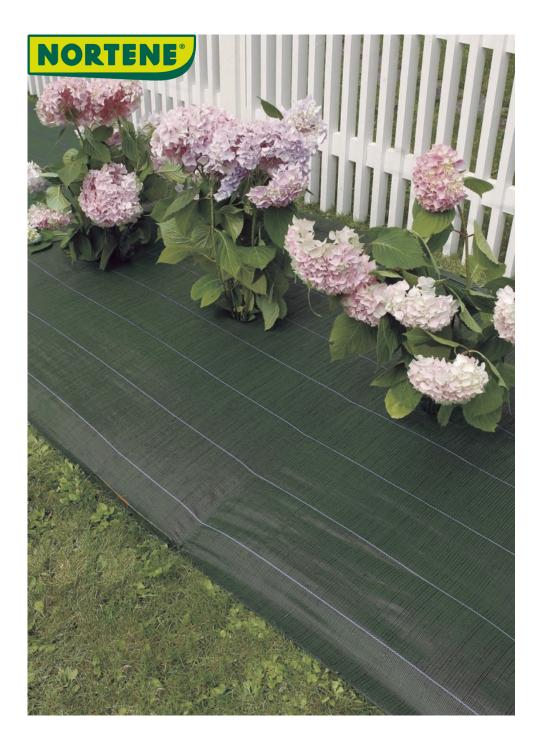

## Weed control mesh

The WEEDSOL mulching canvas is an effective way to obtain healthy plants, virtually maintenance free. This canvas of European manufacture is 90 g/m², and is available in green or brown with horizontal green stripes every 15 cm to guide you with your planting. It is important to attach this canvas to the ground using the metal staples. 2-year UV protection guarantee.

## **Characteristics**

Fabric woven in green / black and brown / black polypropylene. 90 g/m². Horizontal green planting stripes every 15 cm.

| Ref.    | Size.                 | Color | Packaging (pieces) |
|---------|-----------------------|-------|--------------------|
| 2014535 | 1,25 x 25 m (rouleau) | •     | 8 rollos           |
| 2014538 | 1,25 x 25 m (rouleau) | •     | 8 rollos           |
| 2014539 | 2,10 x 25 m (rouleau) | •     | 4 rollos           |
| 2014838 | 1,25 x 10 m           | •     | 12 rollos          |
| 2014537 | 2,10 x 25 m           | •     | 4 rollos           |
| 2014540 | 1,05 x 100 m          | •     | 1 rollos           |
| 2014839 | 1,05 x 100 m          | •     | 1 rollos           |
| 2014543 | 2,10 x 100 m          | •     | 1 rollos           |
| 2014840 | 2,10 x 100 m          | •     | 1 rollos           |
| 2014544 | 3,30 x 100 m          | •     | 1 rollos           |
| 2014841 | 3,30 x 100 m          | •     | 1 rollos           |