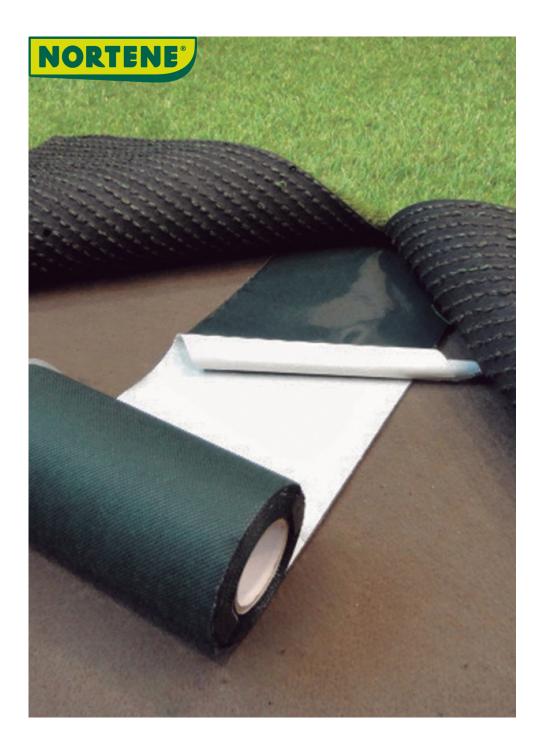

## **TAPEFIX**

Self-adhesive tape for quick attachment of artificial grass rolls

We recommend this product to you if you are looking for a really quick and easy solution for joining artificial grass rolls.

## **Benefits**

- Tapefix is an innovative and simple solution for creating artificial turf.
- The self-adhesive tape fits between the artificial turf rolls that are fitted together to ensure they are installed properly.

## **Characteristics**

- Material: PP
- Size: 0.15 x 20 m
- Color: green
- Can be cut with scissors.
- One side of the tape is self-adhesive.
- When installing, it is worth placing it in place and only then peeling off the white protective part.