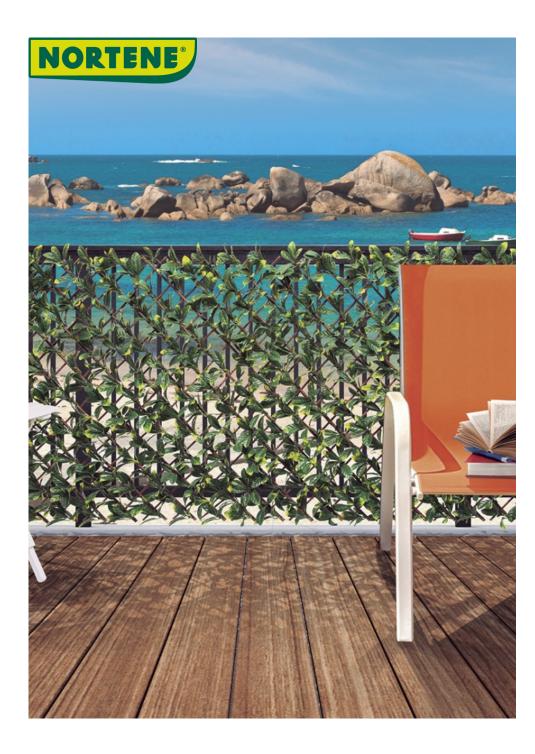

## Extendable natural woven willow trellis with polyethylene leaves

Its foliage, highly realistic, is a beautiful decorative item, bringing a touch of greenery to your outdoor space.

## **Benefits**

To instantly decorate a wall, a balcony or create a separation. This extendible natural wicker trellis is covered with green leaves. Greened, it then becomes a decorative panel to cover a unsightly wall. Secured to a balcony, this trellis will be act as a privacy screen and at the same time provide a green touch. A product that is very easy to put in place for an instant result.

## **Characteristics**

Real wicker trellis, natural colour, 30 + 30 stems. Polyethylene leaves, of different sizes in a gradation of green. Leaves firmly held in place by a UV protected green plastic tie.