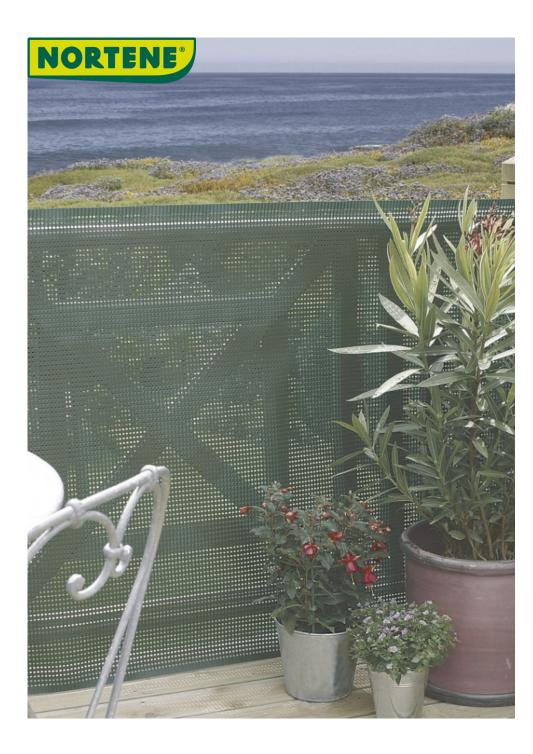

## **Benefits**

The rigid and solid Closta screen protects from outside eyes and also fulfills the role of windbreak.

## **Characteristics**

HDPE 435 to 510 g/m², varying weight to ensure good rigidity whatever the height. Anti-UV treated - 5 year warranty Color green

INSTALLATION TIP Recommended installation accessories according to height: 1.00m - 4 pcs. 1.50m - 5 pcs. 2.00m - 6 pcs. Repeat fixing element every 30cm in length. For windy areas reduce the distance to strengthen the installation. It is recommended to fix the sightscreen to a stake, post or to a rigid support like balcony railing or rigid mesh.