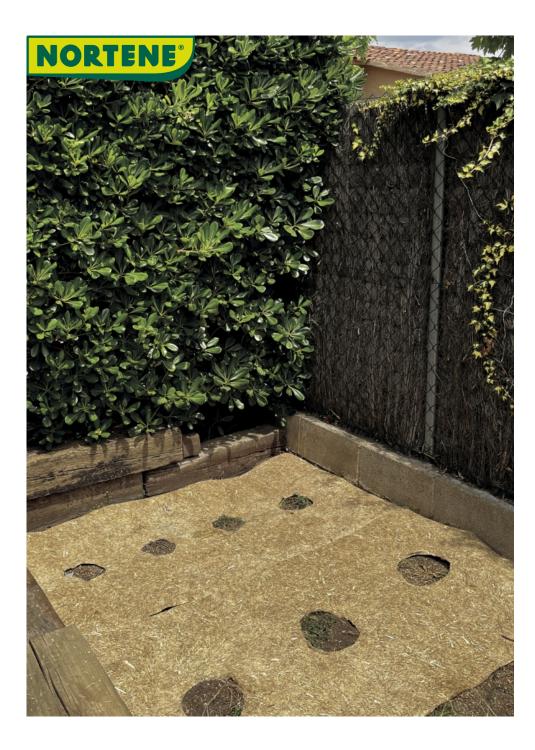

## All-natural soil cover

A natural, fully compostable solution to protect your produce! Practically maintenance-free and durable. It allows you to minimise irrigation. For environmentally conscious consumers.

## **Benefits**

Increases soil temperature and promotes growth. An ecological and innovative solution for your garden and our planet.

## **Characteristics**

Material: 70% hemp, 30% linnen, non-woven textile Weight: 500 gr/ m² Expected degradation time: 12 months

|   | Ref.    | Size.      | Color |
|---|---------|------------|-------|
| w | 2016656 | 0,75 x 5 m | 0     |
| w | 2016659 | 0,50 x 3 m | 0     |
|   | 2017016 | 0,50 x 3 m | 0     |
|   | 2017017 | 0,75 x 5 m | 0     |