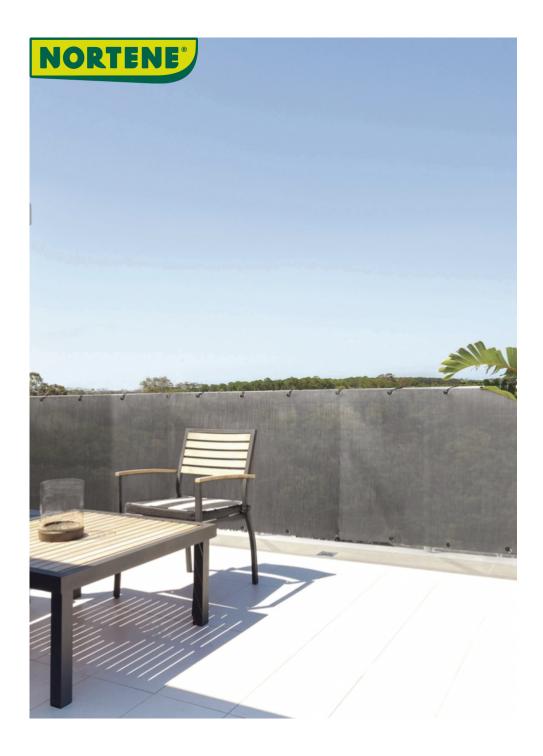

## **MANHATTAN**

Decorative, modern-style privacy fence for balconies and terraces

Do you want to dress the limits of your outdoor space and gain privacy without having to make a large investment of money? In that case, the concealment meshes are your winning option. With the Manhattan mesh you will achieve a high concealment rate and thanks to its design you will instantly create a modern and minimalist environment.

## **Benefits**

- It is easily assembled and disassembled thanks to its fixing eyelets. - With anti-UV treatment, it does not need maintenance. - Contemporary and urban concealment, particularly adapted to modern architecture and balconies. - Adapts to any structure thanks to the elastic fixings (Snugger) that are sold separately.

## **Characteristics**

- PVC coated polyester yarn (720g/m²). - Concealment 85%. - Woven with 4 vertical threads by 4 horizontal threads. - Round eyelets reinforced with aluminium. - It can be cut without risk of unraveling. - 6 year warranty. INSTALLATION TIP: Place 1 fixing accessory in each eyelet. Units per model:  $1.00 \times 5m = 12 \times 1.50 \times 5m = 14 \times 100 \times 100$