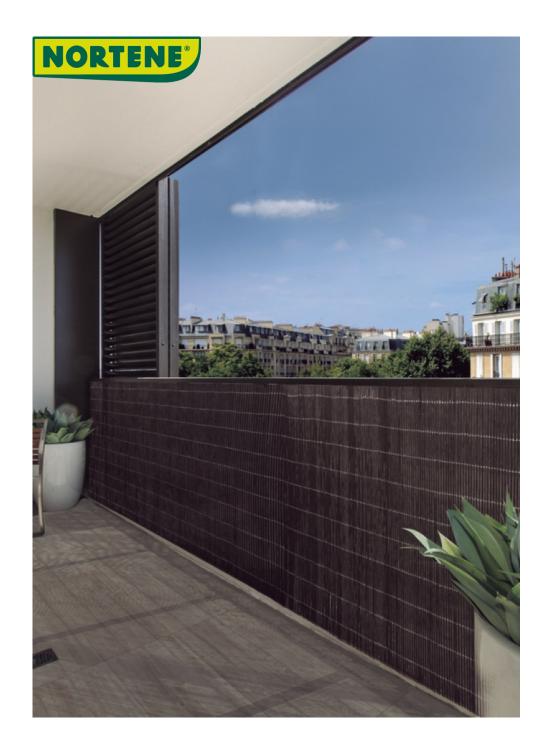

## FENCY TWIN Synthetic wicker cane

Inspired by natural products, this synthetic privacy screen is reminiscent of traditional wicker reeds; color and durability as well! Its color is to coordinate with outdoor furniture.

## **Characteristics**

Weight: 1.30 kg/m<sup>2</sup>. Based on polypropylene (40%) and polyethylene (60%). Dimensions of the strands: width 9.5 to 10mm x thickness 4 mm. Weaving strand by strand with a 0.6 mm galvanized steel wire. 3 year warranty. 2 colors available: brown / natural. INSTALLATION TIP Recommended installation accessories according to height: 1.00m - 4 pcs. 1.50m - 5 pcs. 2.00m - 6 pcs. Repeat fixing element every 30cm in length. For windy areas reduce the distance to strengthen the installation. It is recommended to fix the sightscreen to a stake, post or to a rigid support like balcony railing or rigid mesh.