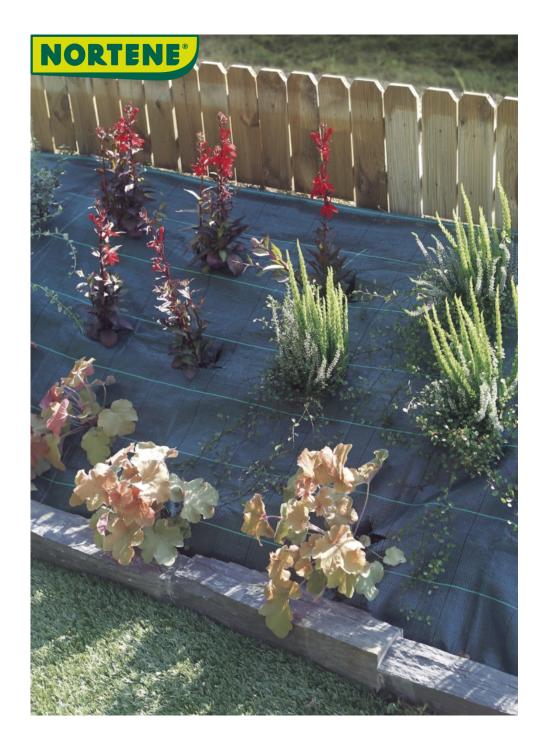

## GROUNDSOL Anti-herb made of polypropylene

The GROUNDSOL mulch fabric is an efficient way to obtain beautiful plantations, almost without maintenance. This canvas is 120 g/m<sup>2</sup>, and is available in green, black or white with grid to guide you in your plantations. It is important to secure this canvas to the floor using metal clips. UV protection.

## **Benefits**

The strength of the NORTENE brand: High quality mulch which is very good value for money. 2-year UV protection guarantee. Cuts down on watering and maintains moisture. Avoids the chore of weeding.