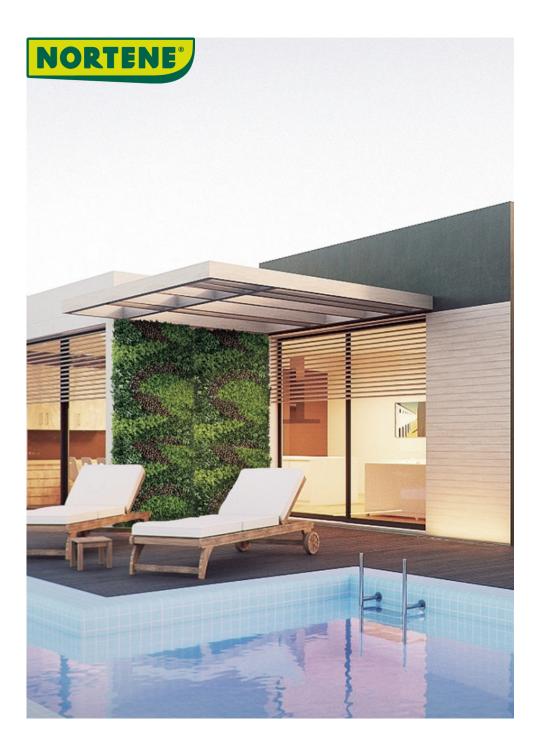

## **VERTICAL COSTA**

## Green wall with mixed leaves

Revamp effectively an outdoor space, decorate an indoor space and bring an ever-green plant atmosphere.

## **Benefits**

Natural looking green wall with mixed leaves and zig-zag pattern. Synthetic leaves attached to a mesh grid. The units are joined together to form a continuous surface. The plastic base can be cut with scissors. Suitable for both indoor and outdoor use. use (UV resistant).