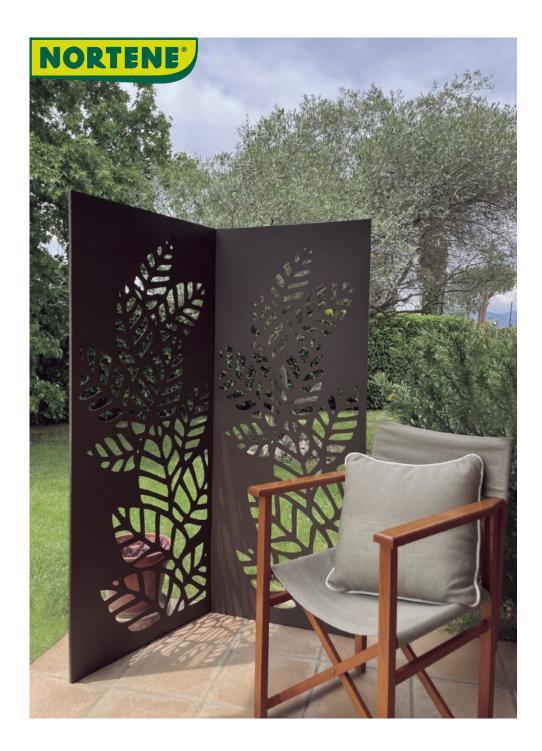

## DECO PANEL ATHEA Metal panel, with decorative patterns

The metal Deco Panel can either be planted in the ground or be fixed to a wall. Depending on what you choose, it can then delimit a space or accompany the growth of climbing plants along a wall for example. The different shapes composing this decorative panel are very aesthetic.

## Characteristics

Metal sheet (thickness 0.6 mm) welded in a rectangular frame (thickness 10 mm). Perforated patterns, made by laser cutting. Installation kits supplied, for wall or soft ground installation. Dimensions: L. 600 x l. 10 x H. 1500 mm. Panel Height : h 1500mm Feed Height (for ground installation) : h 300mm Feed diameter : Tube Ø10mm