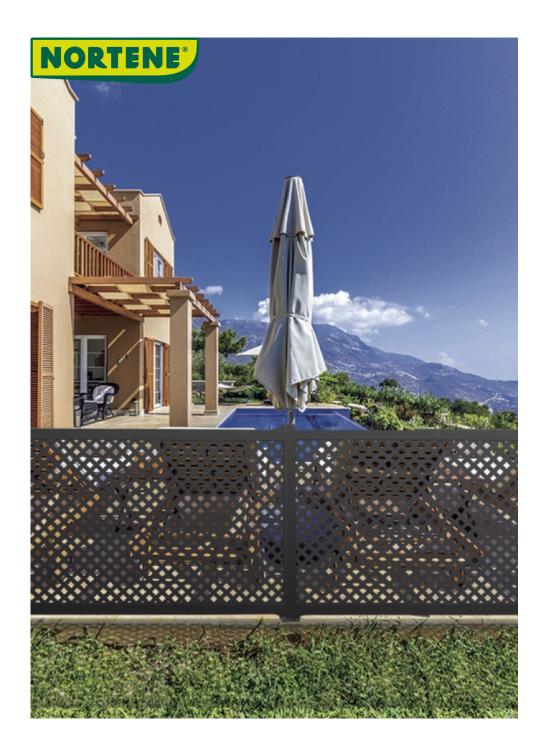

## Decorative trellis

Does not rot or require painting. Very strong and guaranteed for a long life exposed to the weather. These panels may expand or contrac slightly with changes in temperature. Made from a top quality copolymer.

## **Benefits**

No maintenance, will not rot or need painting. Very resistant and guaranteed for a long life in bad weather.

## **Characteristics**

Made of premium quality copolymer. Mesh Sizes: 25mm. 2 colors: green or white. These panels may experience slight expansion or contraction with changes in temperature. Warranty: Oxid colour: 2.5 years \* Antracite colour: 2.5 years \* \*Considering 160 Kiloangleys (kL) / year