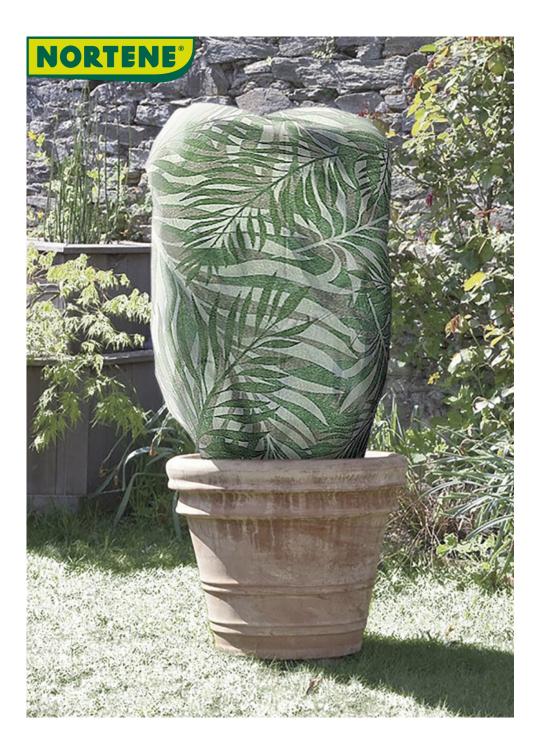

## **HIVERSAC DECO**

## Printed winter covers

This wintering cover is ideal for protecting your plants from cold and wind, whether in pots or in the ground. Its patterned design, inspired by "jungle", recalls nature thanks to the green and taupe colored leaves. In the middle of winter, it brings a real air of spring and a lot of life to your garden!

## **Benefits**

Protects against cold and wind. Easy to put on with closing cord. 100% recyclable.