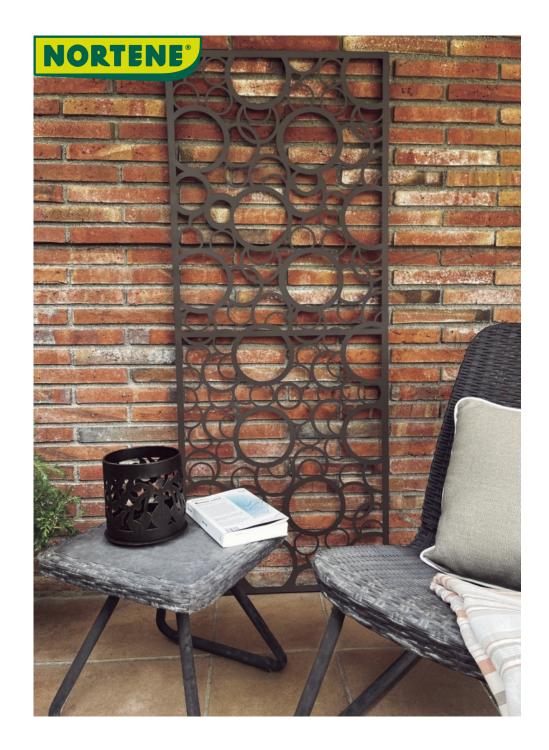

## DECORATION PANEL Metal panels with decorative motives

The metal Decoration Panel can either be planted in the ground or fixed to a wall. Depending on the choice you make, it can then delineate an area or accompany the growth of climbing plants along a wall for example. The various forms comprising this decorative panel are very attractive.

## **Benefits**

Can be used as a trellis or to divide outdoor spaces. Dual use: to plant in the ground, or to secure to a wall. To create an atmosphere in the garden, on the patio. New decorative panel metal model, with openwork patterns, in the spirit of Moroccan moucharabys.

## Characteristics

Welded metal sheet in a rectangular frame. Openwork patterns, made by laser cutting. Installation kits provided, for installation on a wall or in soft ground. New design and new colour: brown aged effect. Panel Height : h 1500mm Feed Height (for ground installing) : h 300mm Feed diameter : Tube Ø10mm