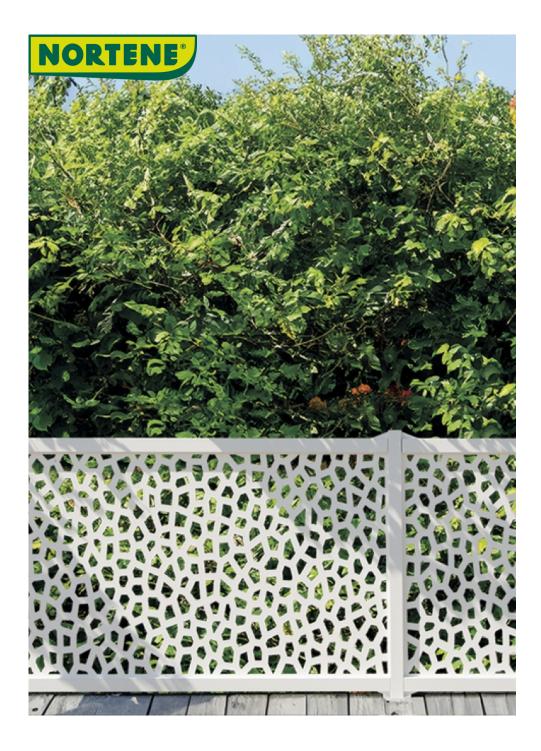

## **MOSAIC**

## Decorative PP panel

For partitioning a terrace or for horizontal installation to enclose low walls. Anti-UV treated, maintenance-free, durable. Attached to the wall, forms an elegant decorative trellis to support climbing plants.

## **Benefits**

A design panel and all its accessories. To be installed in the terrace in a vertical position. To be installed on a low wall, in a horizontal position. To fix on a wall as decoration or trellis. It allows you to create magnificent light effects. Very long lifespan (minimum 10 years). Without any maintenance.