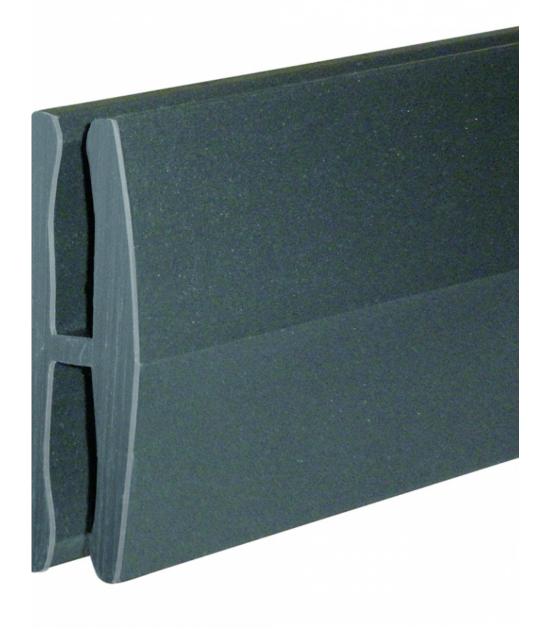

### **PROFIL H**

## H shaped accessories to be positioned between panels and posts

Profile H is a profile to install the panels in a vertical position. You will only have to slide the panels into the spaces provided in the "H" profile. Once assembled, this Mosaic, Privat or Classic panel can also be decorated with climbing plants.

# Accessories for the installation of our MOSAÏC, PRIVAT and CLASSIC panels together with ALUPOST (post), PERFIX (square) and BASFIX (base). Does not require any tools. It can be cut to fit all spaces and needs. Only suitable for vertical installations. With anti UV treatment.